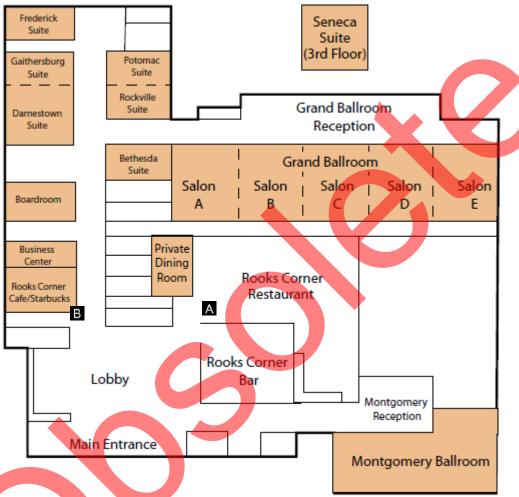

## 1) Inside the Hilton

The Hilton Washington DC North in Gaithersburg is located on Perry Parkway, a short distance from the intersection with Frederick Avenue (Maryland Rte. 355). All restaurants are located on the main floor of the hotel.

## Restaurants

- (A) Rooks Corner Restaurant and Bar. Breakfast, lunch and dinner restaurant. \$\$. 3½ stars.
- (B) Rook's Corner Café / Starbucks. Coffee and pastries. \$. NR.

Note: The Hilton does not have a gift shop. The closest place to buy toiletries, batteries, etc., is CVS in the Gaithersburg Square Shopping Center.