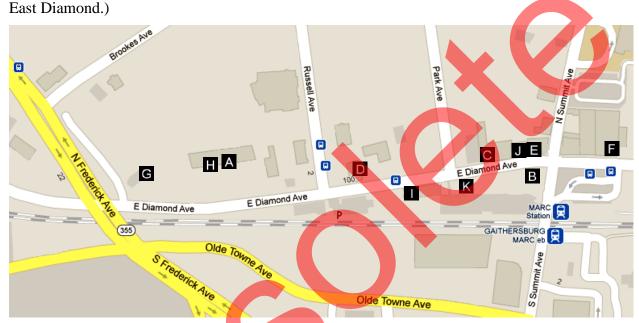

## 8) Olde Towne Gaithersburg

The oldest part of the city dates back to the 1870s and is where City Hall and the Gaithersburg Community Museum are located. To get there by car, turn left from the Hilton parking lot onto Perry Parkway. Go 0.2 miles to the traffic light and turn right onto Frederick Avenue. Follow Frederick about 0.5 miles and turn right (just beyond the Gaitherstowne Shopping Center) onto Chestnut Street. Go less than 0.1 mile on Chestnut and turn left onto East Diamond Avenue. Follow East Diamond for about 0.5 miles to get to the center of Old Towne. (Please be aware that you cannot get to Olde Towne from West Diamond Avenue, which does not connect with

#### Selected Restaurants

- (A) Antojitos. Mexican/Central American. \$. NR. Tel: 301-740-2424.
- (B) Growlers. Brewpub restaurant. \$\$. 3½ stars. Tel: 301-519-9400. www.growlersofgaithersburg.com
- (C) Junior's Chicken. Peruvian rotisserie chicken. \$. 3 stars. Tel: 301-977-7919.
- (**D**) Old Siam Restaurant. Thai. \$\$. 4 stars. Tel: 301-926-9199.
- **(E)** Olde Towne Café. Homestyle. \$. 4 stars. Tel: 301-519-7300.
- (F) Rainbow. West African. \$\$. 3½ stars. Tel: 301-947-0099. www.rainbowrest.com
- (G) Roy's Place. Specialty sandwiches. \$\$. 3½ stars. Tel: 301-947-5548. www.roysplacerestaurant.com
- (H) Sabor Azteca. Mexican. \$. NR. Tel: 301-987-7272.
- (I) Vocelli Pizza. Pizza, pasta, submarine sandwiches. \$-\$\$. 3 stars. Tel: 301-990-8866. www.vocellipizza.com

- (J) Center Market Morazan. Latin American grocery and market. Tel: 301-926-0282.
- **(K) Guatemalteca Bakery**. Latin American bakery. Tel: 301-330-1681. <a href="https://www.guatebakery.com">www.guatebakery.com</a>