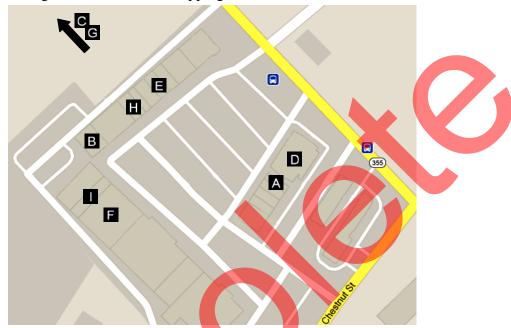

## 7) Gaitherstowne Plaza Shopping Center

The Gaitherstowne Plaza Shopping Center is located on Frederick Avenue at the intersection of Chestnut Street. To get there by car, turn left from the Hilton parking lot onto Perry Parkway. Go 0.2 miles to the traffic light and turn right onto Frederick Avenue. Follow Frederick about 0.5 miles and turn right onto one of the shopping center entrance roads.

#### Selected Restaurants

- (A) Basil's Pizza. Specialty pizza, submarine sandwiches, salads, burgers, pasta. \$\$ (pizza)/\$ (other). 3 stars. Tel. 301-208-8107. <a href="https://www.basilspizzasubs.com">www.basilspizzasubs.com</a>
- (B) **Domino's Pizza**. Pizza, breadbowl pasta, sandwiches (take-out only). \$\$. 2½ stars. Tel: 301-990-2400. www.dominos.com
- (C) Golden Bull Grand Café. American cuisine. \$ (lunch)/\$\$-\$\$\$ (dinner). 2½ stars. Tel. 301-948-3666. <a href="www.golden-bull.com">www.golden-bull.com</a> (Located on Dalamar Street, a right turn off Frederick Avenue on the way to Gaitherstowne Plaza.)
- (D) IHOP. American cuisine. \$-\$\$. 3 stars. Tel: 301-840-5706. www.ihop.com
- (E) Kenny's Sub Shop. Submarine sandwiches, Chinese food. \$. 3½ stars. Tel: 301-963-2038. www.kennysubshop.com
- **(F)** Old Country Buffet. Homestyle all-you-can-eat buffet. \$\$. 2 stars. Tel: 301-947-2346. www.oldcountrybuffet.com
- (G) Sardi's. Charcoal broiled chicken, hot sandwiches, salads. NR. Tel: 301-977-3222. www.sardischicken.com (Located on Frederick Avenue on the way to Gaitherstowne Plaza.)

- (H) Deshi Bazar. Bangladeshi grocery store. Tel: 301-963-4418.
- (I) **Dollar & More**. Closest dollar store to the Hilton, and a possible place to find cheap party supplies.