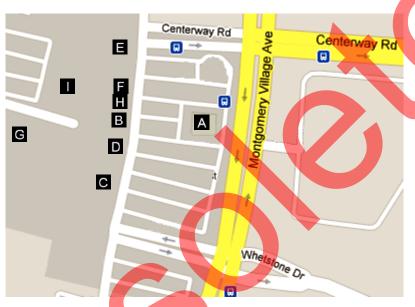

## 4) Montgomery Village Shopping Center

The Montgomery Village Shopping Center is located on Montgomery Village Avenue at the intersection with Centerway Road. To get there by car, turn left from the Hilton parking lot onto Perry Parkway. Go 0.2 miles to the traffic light at Frederick Avenue and continue straight ahead on Lakeforest Boulevard for another 0.1 mile. Turn left onto Russell Avenue, go 0.2 miles, and turn right onto Montgomery Village Avenue. Go on Montgomery Village Avenue (through multiple traffic lights) for 1.5 miles and turn left onto the shopping center entrance road (which is an extension of Centerway Road). [Note: There is no left turn from westbound Montgomery Village Avenue onto southbound Frederick Avenue, so you cannot return to the hotel that way.]

## Selected Restaurants

- (A) Denny's. American. \$-\$\$. 3 stars. Tel: 301-987-8432. www.dennys.com
- (B) Latin Tex Mex Grill. Mexican/Salvadoran. \$-\$\$. 3 stars. Tel: 301-977-0915.
- (C) Ledo Pizza. Pizza, submarine sandwiches, pasta. \$-\$\$. 4 stars. Tel: 301-740-3351. www.ledopizza.com
- (**D**) **Tai Shan**. Chinese and sushi. \$-\$\$. 4 stars. Tel: 301-963-8088.
- (E) Village Café. American. \$-\$\$. 3½ stars. Tel: 301-840-5668. www.the-village-cafe.com

- **(F) Dollar Tree**. Largest dollar store in the city, and a good place to find cheap party supplies. Tel: 240-632-0910. www.dollartree.com
- **(G) Global Food.** Large international supermarket. Tel: 301-977-6005. <u>www.theglobalfood.com</u> (Located on back side of shopping center.)
- **(H) Just Chocolate Palace**. Cakes and pastries bakery. Tel: 301-740-3142. www.justchocolatepalace.com
- (I) Montgomery County Beer and Wine Store. County-run, and the closest place to the Hilton to buy hard liquors. Also sells a large variety of beer and wine. Tel: 240-773-2017. (Located on back side of shopping center.)