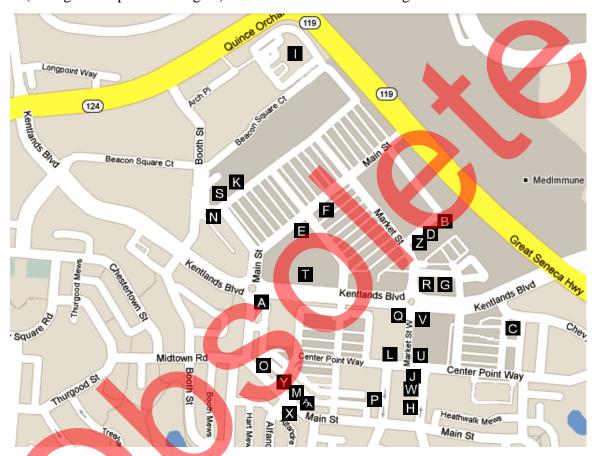

## 10) Kentlands

The Kentlands is located at the intersection of Quince Orchard Road and Great Seneca Highway. It is a large mixed residential-retail development with many good restaurant choices available. To get there by car, turn right from the Hilton parking lot onto Perry Parkway. Go 0.7 miles to the traffic light and turn right onto West Diamond Avenue. Follow West Diamond 0.6 miles to the third traffic light and turn left onto Quince Orchard Road. Go on Quince Orchard for 1.9 miles (through multiple traffic lights) and turn left at the traffic light onto Kentlands Boulevard.

## Selected Restaurants

- (A) Batik. Pan-Asian street food and dumplings. \$-\$\$. 3 stars. Tel: 301-869-8661. www.batikasiancuisine.com
- (B) Bonefish Grill. Seafood. \$\$. 3½ stars. Tel: 240-631-2401. www.bonefishgrill.com
- (C) Buca di Beppo. Family-style Italian (not recommended for solo dining). \$\$. 3½ stars. Tel: 301-947-7346. www.bucadibeppo.com
- (**D**) Caspian. Persian, belly dancing on Fri-Sat evenings. \$\$. 4½ stars. Tel: 301-590-0007. www.caspiankentlands.com
- (E) Coal Fire Pizza. Pizza baked in coal-fueled oven. \$\$. 3½ stars. Tel: 301-519-2625. www.coalfireonline.com
- **(F)** Cold Stone Creamery. Ice cream with mix-ins. \$. 3½ stars. Tel: 301-590-0009. www.coldstonecreamery.com

- (G) Cosi. Sandwiches, salads, desserts. \$. 3 stars. Tel: 301-926-8764. www.getcosi.com/gaithersburg/
- (H) Crepes-a-Go-Go. Savory and sweet crepes. \$. 3½ stars. Tel: 301-519-9777. www.crepes-a-gogo.com
- (I) Famous Dave's. Smokehouse barbecue. \$ (lunch)/\$\$ (dinner). 4 stars. Tel: 240-683-0435. www.famousdaves.com
- (J) Five Guys. Hamburgers and hot dogs. \$. 4 stars. Tel: 301-926-9100. www.gofiveguys.com
- (K) Good Fortune Café. Chinese. \$-\$\$. 3½ stars. Tel: 301-216-2828. www.goodfortunecafe.com
- (L) HaKuBa. Japanese and sushi. \$\$. 3 stars. Tel: 301-947-1283. www.hakubaus.com
- (M) Jaymar Colombian Breeze. Colombian. \$\$. 3 stars. Tel: 301-869-0023. http://www.colombianbreeze.com/
- (N) Jersey Mike's. Specialty submarine sandwiches. \$. 4 stars. Tel: 301-977-4842. www.jerseymikes.com
- (O) Le Palais. French. \$\$-\$\$\$. 4 stars. Tel: 301-947-4051. www.restaurantlepalais.com
- (P) Ming's Asian Bistro. Chinese/Vietnamese. \$. 3½ stars. Tel: 301-977-2222.
- (Q) Moby Dick. Kebob platters and sandwiches. \$. 3½ stars. Tel: 301-987-7770. www.mobysonline.com
- (R) Noodles & Company. Noodle dishes of various cuisines. \$. 4 stars. Tel: 301-926-5901. www.noodles.com
- (S) Not Your Average Joe's. American. \$\$. 3½ stars. Tel: 240-477-1040. www.notyouraveragejoes.com/gaithersburg/
- (T) O'Donnell's. Seafood. \$\$-\$\$\$. 4 stars. Tel: 301-519-1650. www.odonnellsrestaurants.com
- (U) Pasha Lounge. Moroccan. \$\$. 4 stars. Tel: 301-216-2223.
- (V) Tandoori Nights. Indian/Pakistani. \$\$. 3 stars. Tel: 301-947-4007. www.tandoorinightsmd.com
- (W) Thai Tanium. Thai. \$\$. 3½ stars. Tel: 301-990-3699. www.thaitaniumrestaurant.com
- (X) Vasilis Mediterranean Grill. Greek. \$\$. 4 stars. Tel: 301-977-1011. www.vasilisgrill.com
- (Y) Yoyogi Sushi. Sushi bar. \$. 4 stars. Tel: 301-963-0001

- (Z) Hot Breads & Cakes. Bakery and more. Tel: 301-977-1919. www.hotbreadsmddc.com
- (AA) SPAGnVOLA Chocolatier. Chocolate truffle shop and factory (weekend tours available, make reservation through the website). Tel: 240-654-6972. <a href="https://www.spagnvola.com">www.spagnvola.com</a>