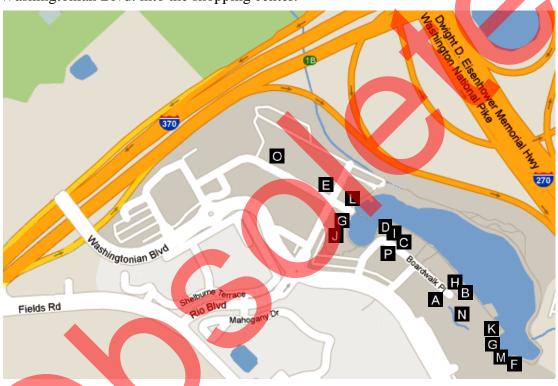

## 11) Washingtonian Center

The Washingtonian Center is located at the intersection of Sam Eig Highway and Interstate 270 and can be easily reached via I-270. It is another large mixed residential-retail development with good restaurant choices available. To get there by car, turn right from the Hilton parking lot onto Perry Parkway. Go 0.7 miles to the traffic light and turn right onto West Diamond Avenue. Follow West Diamond 0.3 miles and turn left onto the I-270 on-ramp. Merge onto I-270 and stay in the right lane. Go about 0.8 miles and take the next exit (Exit 9); stay to the right and merge onto Sam Eig Highway (which is an extension of Interstate 370). Stay to the right, go about 0.6 miles, and take the off-ramp to Washingtonian Blvd. Turn left at the traffic light and follow Washingtonian Blvd. into the shopping center.

## Selected Restaurants

- (A) BGR The Burger Joint. Burgers. \$\$. 3 stars. Tel: 301-569-7086. www.bgrtheburgerjoint.com
- (B) Café Deluxe. American. \$\$. 3 stars. Tel: 240-403-7082. www.cafedeluxe.com
- (C) California Pizza Kitchen. Pizzas and more. \$\$. 3 stars. Tel: 301-330-0681. www.cpk.com
- (D) Copper Canyon Grill. American (featuring steaks). \$\$-\$\$\$. 3½ stars. Tel: 240-631-0003. <a href="https://www.ccgrill.com">www.ccgrill.com</a>
- **(E) Corner Bakery Café**. Sandwiches, salads, pastas, pastries, breakfast. \$. 3 stars. Tel: 301-721-1634. <a href="https://www.cornerbakerycafe.com">www.cornerbakerycafe.com</a>
- (F) Guapo's. Mexican. \$\$. 3½ stars. Tel: 301-977-5655. www.guaposrestaurant.com
- (G) Joe's Crab Shack. Crab by the bucket and other seafood. \$\$. 2½ stars. Tel: 301-947-4377. www.joescrabshack.com
- (H) Nando's Peri Peri. Southern African spicy chicken. \$\$. 3½ stars. Tel: 240-408-7146. <a href="https://www.nandosperiperi.com">www.nandosperiperi.com</a>

- (I) Potbelly's. Sandwiches. \$. 3½ stars. Tel: 301-963-4055. www.potbelly.com
- (J) Romano's Macaroni Grill. Italian. \$\$. 3 stars. Tel: 301-963-5003. www.macaronigrill.com
- (K) Tara Thai. Thai. \$-\$\$. 3 stars. Tel: 301-947-8330. www.tarathaiatriocenter.com
- (L) Uncle Julio's. Mexican. \$\$. 3½ stars. Tel: 240-632-2150. www.unclejulios.com
- (M) Village Green Grill. Mediterranean (featuring kebobs). \$. 3½ stars. Tel: 301-519-4220.

- (N) AMC Loews Rio Cinemas 18. Closest cineplex to the Hilton; includes an IMAX. www.amctheatres.com/Rio18/
- (O) Barnes & Noble. Bookstore. Tel: 301-721-0860. www.barnesandnoble.com
- (P) Lilly Magilly's Cupcakery. Bakery. Tel: 301-208-2828. www.hillymagillys.com