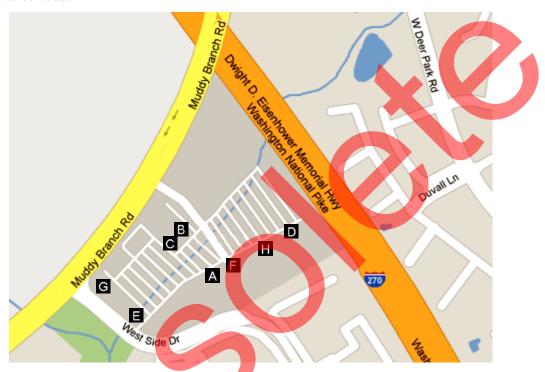

# 9) Festival at Muddy Branch Shopping Center

The Festival at Muddy Branch Shopping Center is located on Muddy Branch Road adjacent to Interstate 270, but cannot be reached via I-270. To get there by car, turn right from the Hilton parking lot onto Perry Parkway. Go 0.7 miles to the traffic light and turn left onto West Diamond Avenue. Follow West Diamond for 0.2 miles and turn right onto Muddy Branch Road. Follow Muddy Branch Road for 0.7 miles (passing over I-270) and turn left onto the shopping center entrance road.

#### Selected Restaurants

- (A) Il Porto. Italian. \$\$. 4½ stars. Tel: 301-590-0735. www.ilportorestaurant.com
- (B) India Dhaba. Indian. \$. 3½ stars. Tel: 301-527-6933. www.indiadhaba.com
- (C) Laredo Grill. Mexican/Salvadoran. \$\$. 3½ stars. Tel: 301-216-9890. www.laredogrill.com
- (**D**) Lumpia, Pansit, atbp. Filipino/Asian. \$-\$\$. 4 stars. Tel: 301-527-7788. www.lumpiapansitatbp.com
- (E) Ogei's Chicken & Subs. Sandwiches, after-dark hookah bar. \$. NR. Tel: 301-987-1122.
- (**F**) **Pho Bistro**. Vietnamese. \$\$. 3½ stars. Tel: 301-990-0011.
- (G) Sushi Chalet. All-you-can-eat sushi bar. \$\$. 3 stars. Tel: 301-948-7373.

## Other stores of possible interest

**(H) Grand Mart**. The largest Asian/International grocery market in the city. Two small bakeries, a small Korean restaurant, and a small Mexican restaurant are inside. Tel: 301-527-6980.