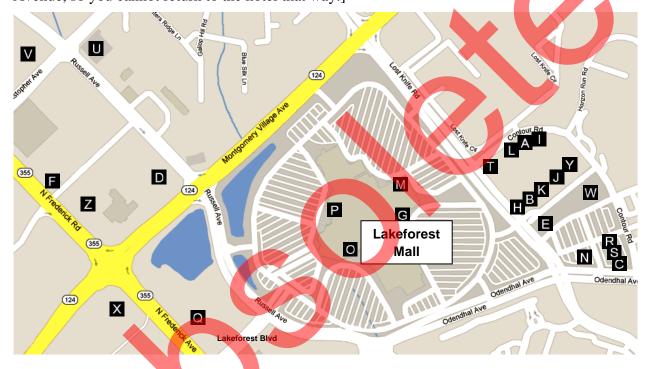

## 3) Lakeforest Mall and vicinity

It's a long walk or a short drive to the restaurants and stores at Lakeforest Mall and vicinity. Turn left from the Hilton parking lot onto Perry Parkway and go 0.2 miles to the intersection of Perry Parkway and Frederick Avenue. To get to the mall, go straight across Frederick Avenue and continue on Lakeforest Boulevard for about another 0.1 miles to Russell Avenue and into the mall parking lot. To get to the two small shopping centers just beyond the mall, turn right onto Russell Avenue, go 0.2 miles and turn left onto Odendhal Avenue. Follow Odendhal for about 0.3 miles and turn left onto Lost Knife Road (which borders the two shopping centers). [Note: There is no left turn from westbound Montgomery Village Avenue onto southbound Frederick Avenue, so you cannot return to the hotel that way.]

## Selected Restaurants

- (A) Armand's. Chicago-style pizza. \$\$. 3½ stars. Tel: 301-990-2500. www.armandspizza.com
- (B) Crisp & Juicy. Peruvian chicken platters and sandwiches. \$. 3½ stars. Tel: 301-355-7377. www.crispjiucy.com
- (C) El Carbonazo. Peruvian rotisserie chicken. \$. 3 stars Tel: 301-869-5234. www.elcarbonazo.net
- (**D**) **Firehouse Delí**. Hot & cold sandwiches, salads, breakfast. \$. 4 stars. Tel: 301-869-4434. <u>www.myfirehousedeli.com</u>
- **(E) Golden Star Buffet**. Chinese all-you-can-eat buffet. \$\$. 3 stars. Tel: 301-869-8866. www.goldenstarbuffet.com
- (F) Ichiban. Japanese/Korean/Sushi. \$\$-\$\$\$. 4 stars. Tel: 301-670-0560. www.ichiban355.com
- **(G) Lakeforest Mall Food Court**. Various cuisines. Mostly \$. Mostly 3 stars. (Lakeforest Mall on lower level between Sears and Lord & Taylor.)

- (H) Little Caesar's. Pizza (take-out only). \$\$. 3½ stars. Tel: 301-990-3900. www.littlecaesars.com
- (I) Micky's. Chinese. \$. NR. Tel: 301-956-1602
- (J) Paradise Biryan Pointe. Indian. \$\$. 3 stars Tel: 301-355-5444. www.paradisebiryanipointe.com
- (K) Pho & Grill. Vietnamese. \$. 3½ stars. Tel: 301-740-7728. www.pho-grill.com
- (L) Pupuseria Doña Azucena. Latin American. \$. 4 stars. Tel: 301-990-7820.
- (M) Red Robin. American/gourmet burgers. \$-\$\$. 3½ stars. Tel: 240-631-8777.

  www.redrobin.com (Lakeforest Mall on upper level between JCPenney and Lord & Taylor.)
- (N) Roy Rogers. Fast food. \$. 3½ stars. Tel: 301-869-5300. www.royrogersrestaurants.com
- (O) Ruby Tuesday. American. \$\$. 3 stars. Tel: 301-216-2773. <a href="www.rubytuesday.com">www.rubytuesday.com</a> (Lakeforest Mall on upper level between Macy's and Sears.)
- (P) Silver Diner. American. \$-\$\$. 3 stars. Tel: 240-632-2900. <a href="www.silverdiner.com">www.silverdiner.com</a> (Lakeforest Mall on lower level between JCPenney and Macy's.)
- (Q) Subway. Submarine sandwiches, breakfast. \$. 3 stars. Tel: 301-208-8505. www.subway.com
- (R) Texas Parrillada. Tex-Mex. \$. 3 stars. Tel: 301-926-0880. www.texasparrillada.com
- (S) Tortacos. Mexican. \$. 4½ stars. Tel: 240-632-9423. www.eattortacos.com
- (T) Wendy's. Fast food. \$. NR. Tel: 301-670-0783. www.wendys.com

- (U) Costco. Large discount (membership-required) megamart. Possible place to find cheap party supplies. Tel: 301-417-1500. www.costco.com
- (V) Food Lion. Closest grocery store to the Hilton. Tel: 301-963-9775. www.foodlion.com
- (W) H-Mart. Closest Asian market to the Hilton. Tel: 301-755-7499.
- (X) Sam's Club. Large discount (membership-required) megamart. Possible place to find cheap party supplies. Tel: 301-216-2550. <a href="https://www.samsclub.com">www.samsclub.com</a> (Adjacent to parking lot behind Hilton.)
- (Y) Trader Joe's. Specialty grocery store. Tel: 301-947-5953. www.traderjoes.com
- (Z) Wells Fargo Bank. Tel: 301-948-4800. www.wellsfargo.com