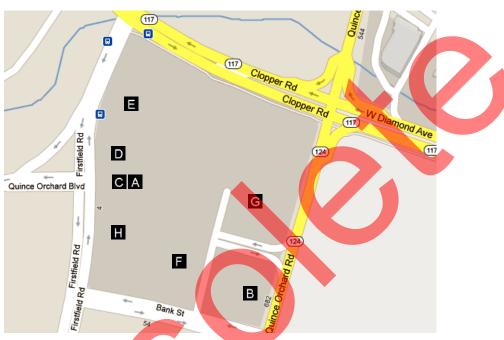

## 6) Quince Orchard Plaza Shopping Center

The Quince Orchard Plaza Shopping Center is located on Quince Orchard Road at the intersection of Clopper Road. To get there by car, turn right from the Hilton parking lot onto Perry Parkway. Go 0.7 miles to the traffic light and turn right onto West Diamond Avenue. Follow West Diamond 0.6 miles to the third traffic light and turn left onto Quince Orchard Road. Go on Quince Orchard for about 0.1 miles and turn right onto the shopping center entrance road.

## **Selected Restaurants**

- (A) CiCi's Pizza. All-you-can-eat pizza, pasta, salads buffet. \$. 2½ stars. Tel: 301-869-1006. www.cicispizza.com
- (B) McDonald's. Fast food. \$. NR. Tel: 301-948-1189. http://www.mcmaryland.com/21080/
- (C) Quincy's Bar & Grille. Pub food. \$\$. 3 stars. Tel: 301-869-8200.

- (D) Friends of the Library Bookstore. Used books. Tel: 301-355-7211. <a href="http://www.folmc.org/bookstores/">http://www.folmc.org/bookstores/</a>
- (E) Magruder's. Grocery store with large selection of beer and wine. Tel. 301-948-2110.
- (F) Staples. Office supplies and copying services. Tel. 301-987-7611. www.staples.com
- (G) Rite Aid. Pharmacy and sundries. If you can't find it in CVS, try here. Tel. 301-990-6993. <a href="https://www.riteaid.com">www.riteaid.com</a>
- (H) Taste of Europe. Russian/Eastern Europe grocery store and market. Tel: 301-590-9094.