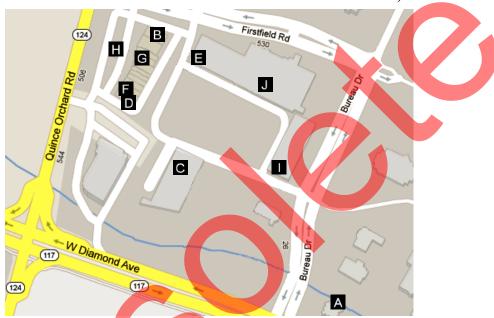

## 5) Diamond Square and Firstfield Shopping Centers

The Diamond Square and Firstfield Shopping Centers are located adjacent to each other near the intersection of Quince Orchard Road and West Diamond Avenue. To get to the Diamond Square Shopping Center by car, turn right from the Hilton parking lot onto Perry Parkway. Go 0.7 miles to the traffic light and turn right onto West Diamond Avenue. Follow West Diamond 0.6 miles to the second traffic light and turn right onto Bureau Drive. There are several entrances to Diamond Square and Firstfield Shopping Centers from either Bureau Drive or from Firstfield Road (0.2 miles ahead on Bureau Drive from intersection with West Diamond).

#### **Selected Restaurants**

- (A) **Dogfish Head Alehouse**. Brewpub restaurant. \$\$. 4 stars. Tel: 301-963-4847. <a href="https://www.dogfishalehouse.com">www.dogfishalehouse.com</a>
- (B) Einstein Bros. Bagels. Bagel deli. \$. 4 stars. Tel: 301-947-4208. www.einsteinbros.com
- (C) **Hibachi Sushi Supreme Buffet**. Asian/Seafood all-you-can-eat buffet. \$\$. 3 stars. Tel: 301-208-7305.
- (D) Jerry's. Submarine sandwiches, pizza. \$-\$\$. NR. Tel: 301-977-4700. www.jerrysusa.com
- (E) Madras Palace. Indian vegetarian. \$. 3½ stars. Tel: 301-977-1600. www.madraspalaceusa.com
- (F) Rita's. Italian ice and excellent frozen custard. \$. 4 stars. Tel: 301-947-7840. www.ritasice.com (There is also a Rita's inside Lakeforest Mall.)
- (G) Saagar. Indian. \$\$. 3½ stars. Tel: 301-990-1231.
- **(H) Starbucks**. Coffee and pastries. \$. NR. Tel: 301-987-2250. www.starbucks.com/store/16668/
- (I) Subway. Submarine sandwiches, breakfast. \$. NR. Tel: 301-527-8988. www.subway.com

#### Other stores of possible interest

(**J**) **Giant Foods.** Grocery store (no beer or wine sales). Tel: 301-216-0911. <a href="https://www.giantfood.com">www.giantfood.com</a>