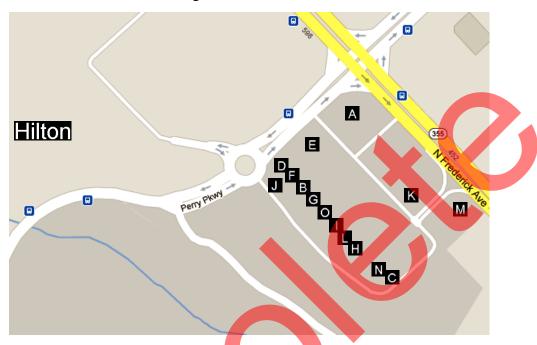

## 2) Gaithersburg Square Shopping Center

The Gaithersburg Square Shopping Center is located at the intersection of Perry Parkway and Frederick Avenue, and is a short walking distance from the Hilton.

#### Restaurants

- (A) Boston Market. Homestyle. \$. 3 stars. Tel: 301-869-9600. www.bostonmarket.com
- (B) Chipotle. Mexican. \$. 3½ stars. Tel: 240-632-1228. www.chipotle.com
- (C) Chuck E Cheese's. Pizza. \$\$. 2 stars. Tel: 301-869-9010. www.chuckecheese.com
- (D) Honeybaked Ham & Café. Sandwiches and salads. \$. NR. Tel: 301-527-9777. <a href="https://www.honeybaked.com">www.honeybaked.com</a>
- (E) Panera Bread. Salads, sandwiches, soups, pastries, coffee. \$. 4 stars. Tel: 240-632-2546. <a href="https://www.panerabread.com">www.panerabread.com</a>
- (F) Quickfire Japanese Hibachi. Japanese. \$. 3½ stars. Tel: 301-869-8168.
- (G) Quiznos. Submarine sandwiches, salads, soups. \$. 3 stars. Tel: 301-847-0066. www.quiznos.com
- (H) Ricky's Rice Bowl. Teriyaki-style rice bowl meals. \$. 3½ stars. Tel: 301-963-2695.
- (I) Yogiberry. Frozen yogurt. \$. 3½ stars. Tel: 301-987-2421. www.yogiberry.com
- (J) Yu Zhou Café. Chinese. \$ (cafeteria-style lunch on weekdays)/\$\$ (dinner). 4 stars. Tel: 301-330-9808. (Located on back side of shopping center just off traffic circle.)

- (K) Bank of America. Tel: 301-963-5360. www.bankofamerica.com
- (L) CVS. Pharmacy and more. Tel: 301-948-8260. www.cvs.com
- (M) Grog Beer & Wine. Closest place to buy beer and wine. Tel: 301-208-0750.
- (N) Radio Shack. Electronics store. Tel: 301-948-0060. www.radioshack.com
- (O) UPS Store. Packaging and mailing supplies/services. Tel: 301-519-8550.