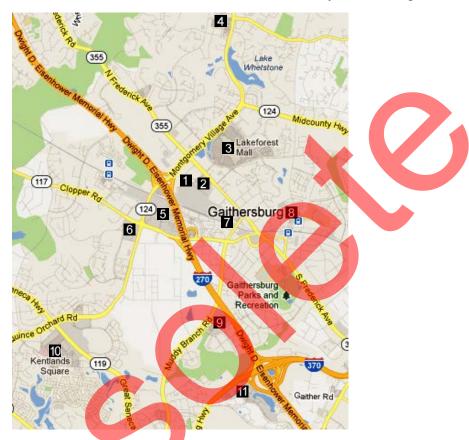

This Restaurant Guide will briefly describe many of the choices available for eating, where they are located, and how to get to them. For convenience, the restaurants described in this Guide are grouped, as shown on the map above, by the following locations:

- 1) Inside the Hilton
- 2) Gaithersburg Square Shopping Center
- 3) Lakeforest Mall and vicinity
- 4) Montgomery Village Shopping Center
- 5) Diamond Square and Firstfield Shopping Centers
- 6) Quince Orchard Plaza Shopping Center
- 7) Gaitherstowne Plaza Shopping Center
- 8) Olde Towne Gaithersburg
- 9) Festival at Muddy Branch Shopping Center
- 10) Kentlands
- 11) Washingtonian Center